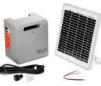

230v universal receiver to control other brand automations.

RC200

External transformer. connect to 240v powerpoint up to

Solar power kit, without electricity supply at gate. SOLARKIT