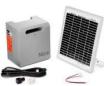

230v universal receiver to control other brand automations.

RC200

External transformer. connect to 240v powerpoint up to

Solar power kit, without electricity supply at gate. SOLARKIT