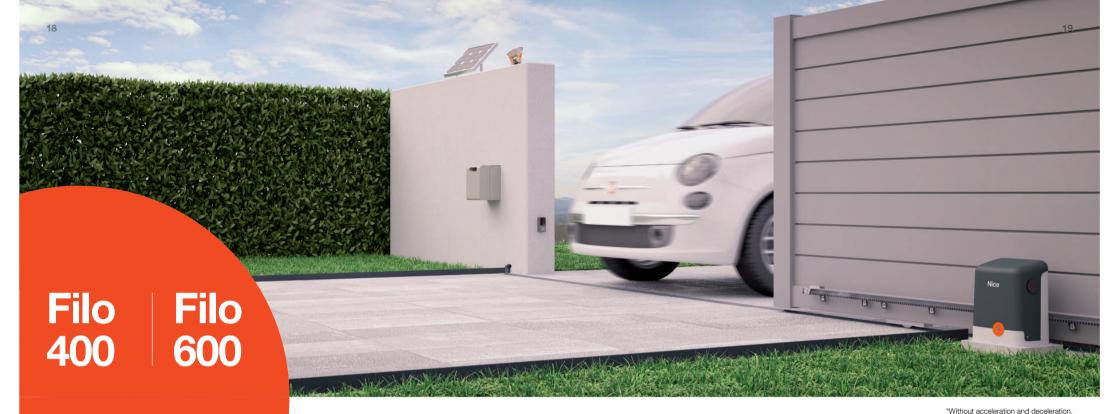

Complete kit to automate sliding gates.

Filo 400 up to 5.5 m long and weighing up to 400 kg.

Filo 600 up to 7 m long or weighing up to 600 kg. **Faster** 

Filo 400 11 seconds\* to open a 3m gate.

Filo 600 16 seconds\* to open a 3m gate.

# Safe and convenient

The new OGI (open gate indicator) function provides a power supply for 24v light, providing a nighttime alert the gate is activated. Or act as a garden light operated by the remote control.

#### **Precise**

Mechanical limit stops adjusted by cam brackets.

### Flexible

Possibility of adding an LED light and light up to 500w to illuminate area surrounding the gate.

### **Environmentally-friendly**

Automation compatible with the Solar Kit solar power and wireless accessories line.