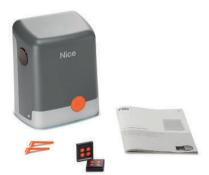

Complete kit to automate sliding gates.

Filo 400 up to 5.5 m long and weighing up to 400 kg.

Filo 600 up to 7 m long or weighing up to 600 kg. **Faster** 

Filo 400 11 seconds\* to open a 3m gate.

Filo 600 16 seconds\* to open a 3m gate.

# Safe and convenient

The new OGI (open gate indicator) function provides a power supply for 24v light, providing a nighttime alert the gate is activated. Or act as a garden light operated by the remote control.

#### **Precise**

Mechanical limit stops adjusted by cam brackets.

### Flexible

Possibility of adding an LED light and light up to 500w to illuminate area surrounding the gate.

### **Environmentally-friendly**

Automation compatible with the Solar Kit solar power and wireless accessories line.

# The standard kit contains



# **Optional accessories**



Safety photocells, to protect pedestrians and vehicles from automatic gates. PH200



Wireless keypad 13 keys to manage up to 3 automations. Battery-powered. DS100



24v receiver to operate garage doors, lighting and watering systems up to 500w, via ECCO remotes, R200



230v universal receiver to control other brand automations.



RC200







External transformer. connect to 240v powerpoint up to







Solar power kit, without electricity supply at gate. SOLARKIT