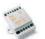

Complete articulated arm kit for automating two-leaf swing gates up to 2.2 m wide and weighing up to 250 kg per leaf.

**Nice Home** 

Kit Code

MAESTRO200 Two motors, two remotes (double