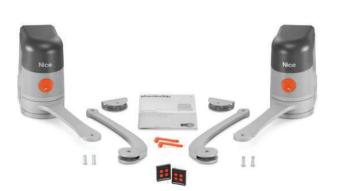

Complete articulated arm kit for automating two-leaf swing gates up to 2.2 m wide and weighing up to 250 kg per leaf.

**Nice Home** 

Kit Code

MAESTRO200 Two motors, two remotes (double

Lock Operator Used with an electric lock. EL100

The kit contains

Safety photocells, to protect pedestrians and vehicles from automatic gates. PH200

**Optional accessories** 

Wireless keypad 13 keys to manage up to 3 automations. Battery-powered. DS100