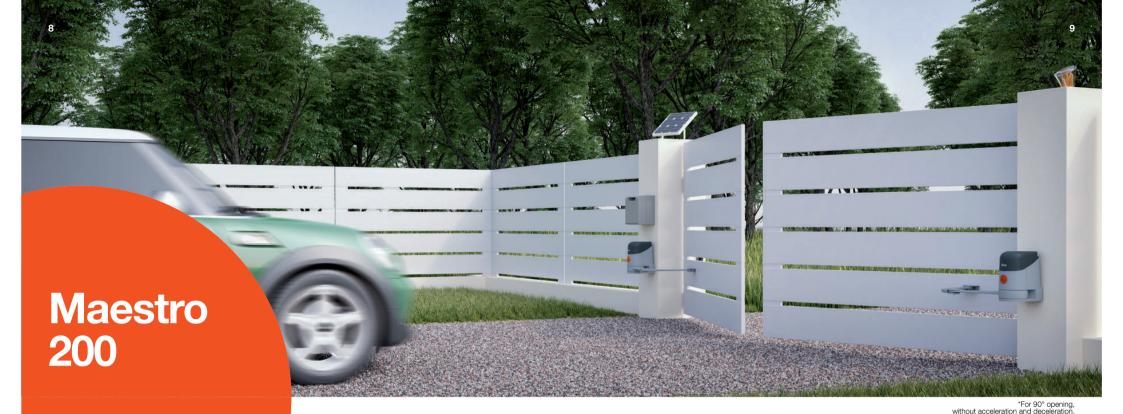

Complete articulated arm kit for automating two-leaf swing gates up to 2.2 m wide and weighing up to 250 kg per leaf.

**Nice Home** 

Kit Code

MAESTRO200 Two motors, two remotes (double

# **Fast**

8 seconds\* to open or close the gate.

# **Simple**

Complete kit ready for installation, connection of accessories with just 2 wires (Bus technology).

### Safe

Optional photocells to protect pedestrians and vehicles during the gate operation.

Strongly recommended.

# **Flexible**

Articulated arm operators provide precision and respect for the structure of your gate, thanks to the natural opening action.